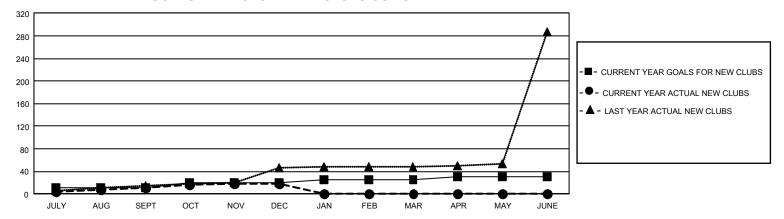

## GOALS AND ACTUAL NEW CLUBS CUMULATIVE

## GMT Constitutional Area 6, Group O

REPORT DOES NOT INCLUDE CLUBS IN UNDISTRICTED AREAS.

| Clubs                 |               |           |               | Members               |                           |                         |                                                    |
|-----------------------|---------------|-----------|---------------|-----------------------|---------------------------|-------------------------|----------------------------------------------------|
| RESULTS FOR 2021-2022 |               |           |               | RESULTS FOR 2021-2022 |                           |                         |                                                    |
| QUARTER               | NEW CLUB GOAL | NEW CLUBS | DROPPED CLUBS | QUARTER M             | MEMBER GROWTH NET<br>GOAL | MEMBER GROWTH<br>ACTUAL | DROPPED MEMBERS<br>ACTUAL (including<br>transfers) |
| JULY/AUG/SEPT         | 33            | 11        | 6             | JULY/AUG/SEP          | T 490                     | 1,128                   | 459                                                |
| OCT/NOV/DEC           | 27            | 8         | 20            | OCT/NOV/DEC           | 355                       | 778                     | 2,445                                              |
| JAN/FEB/MAR           | 18            | 0         | 0             | JAN/FEB/MAR           | 190                       | 0                       | 0                                                  |
| APR/MAY/JUNE          | 15            | 0         | 0             | APR/MAY/JUNE          | 200                       | 0                       | 0                                                  |