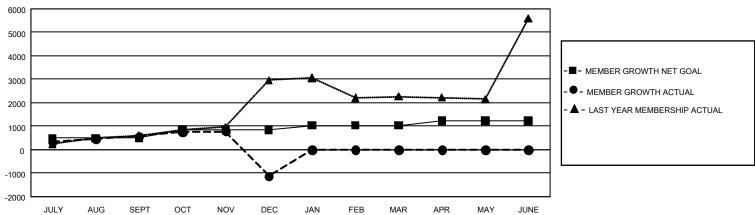

## GOALS AND ACTUAL MEMBERS CUMULATIVE

| DROPPED CLUBS: 26 |       | 256 CLUBS OF 641 ADDED 1<br>OR MORE NEW MEMBERS | GENDER DISTRIBUTION                  |                 |  |
|-------------------|-------|-------------------------------------------------|--------------------------------------|-----------------|--|
|                   |       |                                                 | MALE                                 | 12,531 (62.99%) |  |
|                   |       |                                                 | FEMALE                               | 7,356 (36.98%)  |  |
| DROPPED MEMBERS   |       |                                                 | NON BINARY                           | 0 (0.00%)       |  |
| DECEASED          | 25    |                                                 | PREFER NOT TO ANSWER                 | 6 (0.03%)       |  |
| CLUB CANCELLED    | 659   |                                                 | TOTAL FAMILY UNIT MEMBERS 13         |                 |  |
| OTHER             | 2,237 | CLICK HERE FOR                                  |                                      |                 |  |
| TOTAL             | 2,921 | CUMULATIVE MEMBERSHIP DATA                      | FAMILY MEMBERS PAYING HALF DUES 7,95 |                 |  |

## GMT Constitutional Area 6, Group O

REPORT DOES NOT INCLUDE CLUBS IN UNDISTRICTED AREAS.

| Clubs                 |               |           |               | Members               |                           |                         |                                                    |
|-----------------------|---------------|-----------|---------------|-----------------------|---------------------------|-------------------------|----------------------------------------------------|
| RESULTS FOR 2021-2022 |               |           |               | RESULTS FOR 2021-2022 |                           |                         |                                                    |
| QUARTER               | NEW CLUB GOAL | NEW CLUBS | DROPPED CLUBS | QUARTER M             | MEMBER GROWTH NET<br>GOAL | MEMBER GROWTH<br>ACTUAL | DROPPED MEMBERS<br>ACTUAL (including<br>transfers) |
| JULY/AUG/SEPT         | 33            | 11        | 6             | JULY/AUG/SEP          | T 490                     | 1,128                   | 459                                                |
| OCT/NOV/DEC           | 27            | 8         | 20            | OCT/NOV/DEC           | 355                       | 778                     | 2,445                                              |
| JAN/FEB/MAR           | 18            | 0         | 0             | JAN/FEB/MAR           | 190                       | 0                       | 0                                                  |
| APR/MAY/JUNE          | 15            | 0         | 0             | APR/MAY/JUNE          | 200                       | 0                       | 0                                                  |